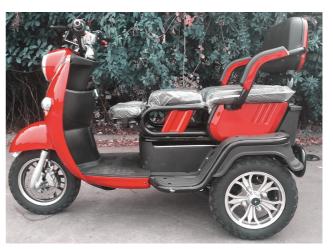

## Mini Passenger Tricycle Model MT-A-CL-10

| Battery                      | 60V 20Ah Gel battery or 60V40Ah li-ion battery           |
|------------------------------|----------------------------------------------------------|
| Motor                        | 60V 800 BLDC                                             |
| Controller                   | 60V 12tubes                                              |
| Charger                      | Matched auto-cut smart charger                           |
| Differential                 | Medium duty type with drum brake(disck brake optional)   |
| Chassis/body                 | Medium duty type, with superior durability               |
| Wheel&tyre                   | Aluminum alloy wheel with 3.00-8 tubeless tyre           |
| Suspension                   | F:Telescope shocker, R: spring + damper                  |
| Wheel Base(mm)               | 1100                                                     |
| Steering Angle               | 50 degree                                                |
| Max. Gradeability            | 12 degree                                                |
| Maximum Speed                | 25Km/h                                                   |
| External<br>dimension(LxWxH) | 1500x700x1000                                            |
| G.W. with battery            | 135Kg(with gel battery) / 115Kg(with Li-ion battery)     |
| Maximum Load(Kg)             | 3 persons incl. driver                                   |
| Maximum                      | 40Km with Gel battery /90Km with li-ion battery, without |
| Mileage(Km)                  | load                                                     |
| Charging Time                | Abou 8 hrs(gel battery) / 4 hrs(gel battery)             |
| Convertible                  | Yes, with a small cargo box avaialble in the rear        |
| Application fields:          |                                                          |

## tielas:

This vehicle offers very comfortable driving experience, can be widely used for family in short distance transportation, as well as last in mile connectivity on either public roads or in private and public premiese, perfact for sight seeing as well.