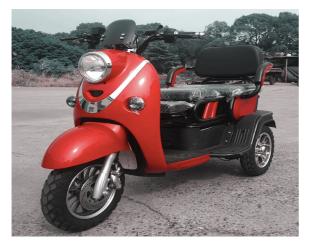

## Mini Passenger Tricycle Model MT-A-CL-10

| Battery                      | 60V 20Ah Gel battery or 60V40Ah li-ion battery           |
|------------------------------|----------------------------------------------------------|
| Motor                        | 60V 800 BLDC                                             |
| Controller                   | 60V 12tubes                                              |
| Charger                      | Matched auto-cut smart charger                           |
| Differential                 | Medium duty type with drum brake(disck brake optional)   |
| Chassis/body                 | Medium duty type, with superior durability               |
| Wheel&tyre                   | Aluminum alloy wheel with 3.00-8 tubeless tyre           |
| Suspension                   | F:Telescope shocker, R: spring + damper                  |
| Wheel Base(mm)               | 1100                                                     |
| Steering Angle               | 50 degree                                                |
| Max. Gradeability            | 12 degree                                                |
| Maximum Speed                | 25Km/h                                                   |
| External<br>dimension(LxWxH) | 1500x700x1000                                            |
| G.W. with battery            | 135Kg(with gel battery) / 115Kg(with Li-ion battery)     |
| Maximum Load(Kg)             | 3 persons incl. driver                                   |
| Maximum                      | 40Km with Gel battery /90Km with li-ion battery, without |
| Mileage(Km)                  | load                                                     |
| Charging Time                | Abou 8 hrs(gel battery) / 4 hrs(gel battery)             |
| Convertible                  | Yes, with a small cargo box avaialble in the rear        |
| Application fields:          |                                                          |

## tielas:

This vehicle offers very comfortable driving experience, can be widely used for family in short distance transportation, as well as last in mile connectivity on either public roads or in private and public premiese, perfact for sight seeing as well.