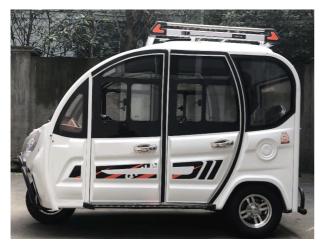

## Electric 4-Door Passenger Trike Model: MT-A-QW-02

|                 | MOGCI. MT-A-QVV-02                                                       |
|-----------------|--------------------------------------------------------------------------|
| Battery         | 60V 50Ah GEL SMF battery                                                 |
| Motor           | 60V 1200W BLDC motor                                                     |
| Controller      | 60V 18 dual tubes controller                                             |
| Charger         | Auto-cut smart charger 110VAC                                            |
| Differential    | Heavy duty type with disk brakes                                         |
| Chassis/body    | Heavy duty with superior durability                                      |
| Rim             | Aluminum rim, size: 4.00-10 for both front and rear all with disk brakes |
| Suspension      | F:Telescope shocker, R: Damper + spring                                  |
| Wheel Base      | 1650mm                                                                   |
| Steering Angle  | 50 degrees                                                               |
| Maximum Speed   | 32Km/h                                                                   |
| Ext. dimension  | About 2345mm L x 1150mm W x 1635mm H                                     |
| Gross Weight    | About 350Kg with Gel battery                                             |
| Maximum Load    | 350Kgs(with 5 persons incl.1 driver)                                     |
| Maximum Mileage | 60Km with Gel battery / 75Km with Li-ion battery                         |
| Charging Time   | 8 -10 hrs for Gel battery / 5 hrs for Li-ion battery                     |
| Multimedia      | Yes, MP3 player with USB&SD card port and FM                             |
| A 11 41 61 1 1  |                                                                          |