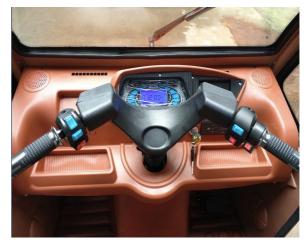

## Electric 4-Door Passenger Trike Model: MT-A-QW-02

|                 | MOGCI. MT-A-QVV-02                                                       |
|-----------------|--------------------------------------------------------------------------|
| Battery         | 60V 50Ah GEL SMF battery                                                 |
| Motor           | 60V 1200W BLDC motor                                                     |
| Controller      | 60V 18 dual tubes controller                                             |
| Charger         | Auto-cut smart charger 110VAC                                            |
| Differential    | Heavy duty type with disk brakes                                         |
| Chassis/body    | Heavy duty with superior durability                                      |
| Rim             | Aluminum rim, size: 4.00-10 for both front and rear all with disk brakes |
| Suspension      | F:Telescope shocker, R: Damper + spring                                  |
| Wheel Base      | 1650mm                                                                   |
| Steering Angle  | 50 degrees                                                               |
| Maximum Speed   | 32Km/h                                                                   |
| Ext. dimension  | About 2345mm L x 1150mm W x 1635mm H                                     |
| Gross Weight    | About 350Kg with Gel battery                                             |
| Maximum Load    | 350Kgs(with 5 persons incl.1 driver)                                     |
| Maximum Mileage | 60Km with Gel battery / 75Km with Li-ion battery                         |
| Charging Time   | 8 -10 hrs for Gel battery / 5 hrs for Li-ion battery                     |
| Multimedia      | Yes, MP3 player with USB&SD card port and FM                             |
| A 11 41 61 1 1  |                                                                          |