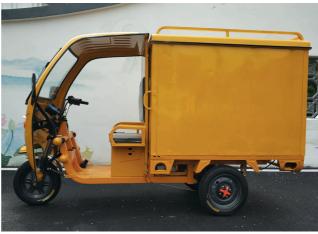

## Electric Close-body Cargo Tricycle

| Battery                         | 60V 32Ah / 50Ah / 60Ah / 80Ah / 100Ah battery      |
|---------------------------------|----------------------------------------------------|
| Motor                           | 60V 1000W - 2000W BLDC motor or PMS motor          |
| Controller                      | 60V 15tubes - 60V 36tubes                          |
| Charger                         | Matched auto-cut smart charger                     |
| Differential axis               | Integrated type with climbing gear                 |
| Chassis/body                    | Heavy duty type, with superior durability          |
| Tyre                            | F: 3.50-12 and R: 3.75-12                          |
| Suspension                      | F:Telescope shocker, R: leaf spring + damper       |
| Wheel Base(mm)                  | 1850 / 2150                                        |
| Steering Angle                  | 55°                                                |
| Max. Gradeability               | 15°                                                |
| Maximum Speed                   | 35Km/h                                             |
| Ext. dimension(LxWxH)           | 2850*1050*1730mm / 3300*1050*1730mm                |
| Cargo cabinet(LxWxH)            | 1500*1050*1050mm / 1800*1050*1050mm                |
| Gross Weight(Kg)                | About 250Kg / 320Kg without battery                |
| Maximum Load(Kg)                | 300 / 500                                          |
| Maximum<br>Mileage(Km)          | From 35Km to 120Km, subjected to different battery |
| Charging Time                   | 5 hrs to 10 hrs, subjected to different battery    |
| A I' a a 4' a .a. £' a l al a . |                                                    |