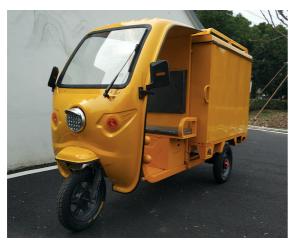

## Electric Close-body Cargo Tricycle

| Battery                         | 60V 32Ah / 50Ah / 60Ah / 80Ah / 100Ah battery      |
|---------------------------------|----------------------------------------------------|
| Motor                           | 60V 1000W - 2000W BLDC motor or PMS motor          |
| Controller                      | 60V 15tubes - 60V 36tubes                          |
| Charger                         | Matched auto-cut smart charger                     |
| Differential axis               | Integrated type with climbing gear                 |
| Chassis/body                    | Heavy duty type, with superior durability          |
| Tyre                            | F: 3.50-12 and R: 3.75-12                          |
| Suspension                      | F:Telescope shocker, R: leaf spring + damper       |
| Wheel Base(mm)                  | 1850 / 2150                                        |
| Steering Angle                  | 55°                                                |
| Max. Gradeability               | 15°                                                |
| Maximum Speed                   | 35Km/h                                             |
| Ext. dimension(LxWxH)           | 2850*1050*1730mm / 3300*1050*1730mm                |
| Cargo cabinet(LxWxH)            | 1500*1050*1050mm / 1800*1050*1050mm                |
| Gross Weight(Kg)                | About 250Kg / 320Kg without battery                |
| Maximum Load(Kg)                | 300 / 500                                          |
| Maximum<br>Mileage(Km)          | From 35Km to 120Km, subjected to different battery |
| Charging Time                   | 5 hrs to 10 hrs, subjected to different battery    |
| A I' a a 4' a .a. £' a l al a . |                                                    |