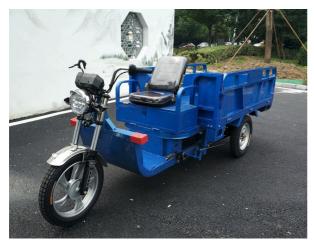

## Electric One Ton Cargo Tricycle

| Battery                | 60V 80Ah / 100Ah / 120Ah / 150Ah / 200Ah battery |
|------------------------|--------------------------------------------------|
| Motor                  | 60V 1000W BLDC motor                             |
| Controller             | 60V 18 tubes                                     |
| Charger                | Matched auto-cut smart charger                   |
| Differential axis      | Integrated type with climbing gear               |
| Chassis/body           | Heavy duty type, with superior durability        |
| Tyre                   | F: 3.25-16 ; R: 4.00-12                          |
| Suspension             | F:Telescope shocker, R: leaf spring + damper     |
| Wheel Base(mm)         | 1750                                             |
| Steering Angle         | 55 degree                                        |
| Max. Gradeability      | 15 degree                                        |
| Maximum Speed          | 35Km/h                                           |
| Ext. dimension(LxWxH)  | 3250mm x 1150mm x 1180mm                         |
| Cargo cabinet(LxWxH)   | 1800 x 1100 x 460                                |
| Gross Weight(Kg)       | About 300Kg without battery                      |
| Maximum Load(Kg)       | 1000                                             |
| Maximum<br>Mileage(Km) | 50Km / 60Km / 70Km / 90Km / 110Km with load      |
| Charging Time          | 8 hrs ~ 10 hrs                                   |
| A fields.              |                                                  |

## **Application fields:**

This vehicle is widely used to transport heavy duty cargos in short and medium distance, perfect for farmer use or civil construction.

The three doors at the backside cargo compartment can be opened and flip downards so that it can carry big volume cargo as well.