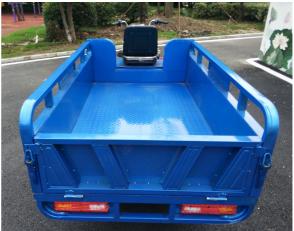

## **Application fields:**

This vehicle is widely used to transport heavy duty cargos in short and medium distance, perfect for farmer use or civil construction.

The three doors at the backside cargo compartment can be opened and flip downards so that it can carry big volume cargo as well.