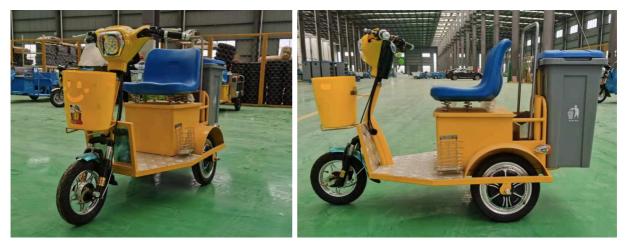

## Electric Garbage-collecting Vehicle MT-B-SY-C3

| Battery                   | 48V 20Ah Gel battery(bigger Li-ion battery optional) |
|---------------------------|------------------------------------------------------|
| Motor                     | 48V 350W motor                                       |
| Controller                | 48V 6 tubes                                          |
| Charger                   | Matched auto-cut smart charger(110VAC or 220VAC)     |
| Differential axis         | Medium duty type with climbing gear                  |
| Chassis/body              | Medium duty type, with superior durability           |
| Tyre                      | F: 12 inch; R: 14 inch                               |
| Suspension                | F:Telescope shocker, R: spring                       |
| Wheel Base(mm)            | 900                                                  |
| Tread(mm)                 | 600                                                  |
| Steering Angle            | 50 degree                                            |
| Max. Gradeability         | 15%                                                  |
| Maximum Speed             | 25Km/h                                               |
| Ext.<br>dimension(LxWxH)  | 1520mm x 700mm x 1050mm                              |
| Garbage<br>cabinet(LxWxH) | 70 Litre                                             |
| G.W. with battery         | About 80Kg                                           |
| Maximum Load(Kg)          | 120Kg                                                |
| Maximum<br>Mileage(Km)    | About 50Km with Gel battery                          |
| Charging Time(Hour)       | About 8 hrs                                          |
| Application fields:       |                                                      |