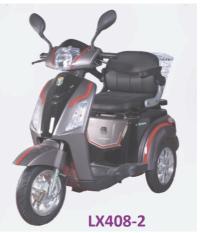

## Single-Seat Passenger Tricycle Model LX408

| Battery                | 60V 20Ah Gel battery / 60V 30Ah li-ion battery  |
|------------------------|-------------------------------------------------|
| Motor                  | 60V 1000W BLDC motor                            |
| Controller             | 60V matched type                                |
| Charger                | Matched auto-cut smart charger                  |
| Differential           | Medium duty with superior durability            |
| Chassis/body           | Medium duty with superior durability            |
| Tyre                   | Front and Rear: 3.00-10                         |
| Suspension             | F:Telescope shocker, R: Spring + damper         |
| Wheel Base(mm)         | 1150                                            |
| Max. Gradeability      | 20 degree                                       |
| Maximum Speed          | 25Km/h without load                             |
| Ext. dimension(LxWxH)  | 1550mm x 690mm x 1100mm                         |
| G.W. with battery      | About 110Kg with Gel battery / 98Kg with Li-ion |
| Maximum Load(Kg)       | 100Kg (1 person)                                |
| Maximum<br>Mileage(Km) | 45Km with Gel / 60Km with Li-ion                |
| Charging Time          | 6 - 8 hrs with Gel / 6 hrs with Li-ion battery  |
| Amplication fields.    |                                                 |

## **Application fields:**

This vehicle is designed and constructed specially for aged, handicapped people or others who are having physical difficulities in mobility.