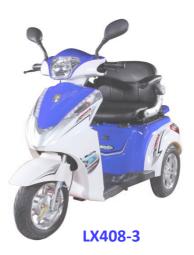

## Single-Seat Passenger Tricycle Model LX408

| Battery                | 60V 20Ah Gel battery / 60V 30Ah li-ion battery  |
|------------------------|-------------------------------------------------|
| Motor                  | 60V 1000W BLDC motor                            |
| Controller             | 60V matched type                                |
| Charger                | Matched auto-cut smart charger                  |
| Differential           | Medium duty with superior durability            |
| Chassis/body           | Medium duty with superior durability            |
| Tyre                   | Front and Rear: 3.00-10                         |
| Suspension             | F:Telescope shocker, R: Spring + damper         |
| Wheel Base(mm)         | 1150                                            |
| Max. Gradeability      | 20 degree                                       |
| Maximum Speed          | 25Km/h without load                             |
| Ext. dimension(LxWxH)  | 1550mm x 690mm x 1100mm                         |
| G.W. with battery      | About 110Kg with Gel battery / 98Kg with Li-ion |
| Maximum Load(Kg)       | 100Kg (1 person)                                |
| Maximum<br>Mileage(Km) | 45Km with Gel / 60Km with Li-ion                |
| Charging Time          | 6 - 8 hrs with Gel / 6 hrs with Li-ion battery  |
| Amplication fields.    |                                                 |

## **Application fields:**

This vehicle is designed and constructed specially for aged, handicapped people or others who are having physical difficulities in mobility.