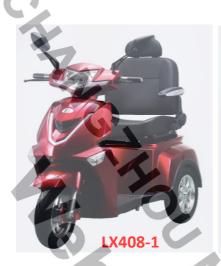

## Single-Seat Passenger Tricycle Model LX408

| Battery                | 60V 20Ah Gel battery / 60V 30Ah li-ion battery  |
|------------------------|-------------------------------------------------|
| Motor                  | 60V 1000W BLDC motor                            |
| Controller             | 60V matched type                                |
| Charger                | Matched auto-cut smart charger                  |
| Differential           | Medium duty with superior durability            |
| Chassis/body           | Medium duty with superior durability            |
| Tyre                   | Front and Rear: 3.00-10                         |
| Suspension             | F:Telescope shocker, R: Spring + damper         |
| Wheel Base(mm)         | 1150                                            |
| Max. Gradeability      | 20 degree                                       |
| Maximum Speed          | 25Km/h without load                             |
| Ext. dimension(LxWxH)  | 1550mm x 690mm x 1100mm                         |
| G.W. with battery      | About 110Kg with Gel battery / 98Kg with Li-ion |
| Maximum Load(Kg)       | 100Kg (1 person)                                |
| Maximum<br>Mileage(Km) | 45Km with Gel / 60Km with Li-ion                |
| Charging Time          | 6 - 8 hrs with Gel / 6 hrs with Li-ion battery  |
| Amplication fields.    |                                                 |

## **Application fields:**

This vehicle is designed and constructed specially for aged, handicapped people or others who are having physical difficulities in mobility.